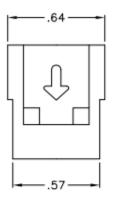

#### **NOTE: UNLESS OTHERWISE SPECIFIED**

1 MATERIAL: ABS, UL 94V-0

2 COLOR: XX: BK-BLACK, IV-IVORY, & WH-WHITE

Part No: IC107BNVXX

Rev: A Page 2 of 2 888-ASK-4ICC icc.com csr@icc.com