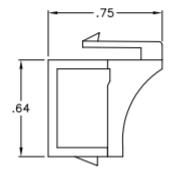

#### **NOTE: UNLESS OTHERWISE SPECIFIED**

1 MATERIAL: ABS, UL 94V-0

2 COLOR: XX: BK-BLACK, IV-IVORY, & WH-WHITE

Part No: IC107BNVXX

Rev: A Page 2 of 2 888-ASK-4ICC icc.com csr@icc.com