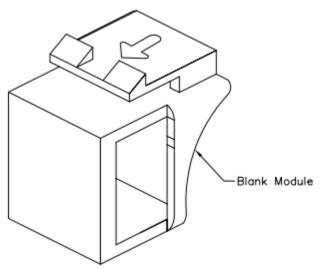

# Package Includes:

A. Blank Module, 100 PCS

## **Features and Benefits**

- · Fills unused ports allowing for future upgrades
- Compatible with all IC107 faceplates, inserts, surface mount boxes, and blank patch panels
- Compatible with all IC108 furniture faceplates, bezels, and surface mount boxes
- Available in Black, Ivory, and White
- ANSI/TIA-568-C and UL 1863 compliant
- Country Of Origin: Taiwan
- TAA Compliant