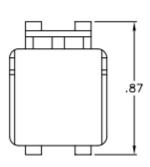

#### **NOTE: UNLESS OTHERWISE SPECIFIED**

1 MATERIAL: ABS, UL 94V-0

2 COLOR: XX: BK-BLACK, IV-IVORY, & WH-WHITE

Part No: IC107BNVXX

Rev: A Page 2 of 2 888-ASK-4ICC icc.com csr@icc.com