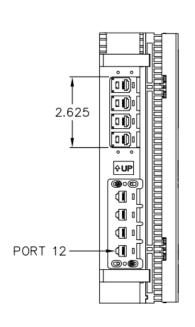

# Preterminated 66 Wiring Block w/12 RJ-11 Jacks 6P4C

## **Features and Benefits**

- Designed for voice, PBX systems, and low voltage telecom equipment.
- Durable and strong high impact flame retardant material.
- Includes 89D mounting bracket for wall mounting.
- Accommodates ICO66BRCLP 66 wiring block bridging clips.
- Removable hinged cover provided.
- Accepts 22-24 AWG.
- Country Of Origin: Taiwan
- TAA Compliant