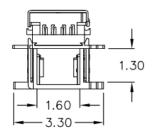

PIN 1

PIN 4

MMM

BLACK

GREEN

Part No: IC06626P4C Rev: A

Page 2 of 2

I 888-ASK-4ICC icc.com csr@icc.com