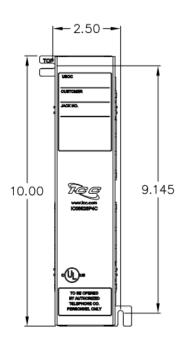

# Preterminated 66 Wiring Block w/12 RJ-11 Jacks 6P4C

## **Features and Benefits**

- Designed for voice, PBX systems, and low voltage telecom equipment.
- Durable and strong high impact flame retardant material.
- Includes 89D mounting bracket for wall mounting.
- Accommodates ICO66BRCLP 66 wiring block bridging clips.
- Removable hinged cover provided.
- Accepts 22-24 AWG.
- Country Of Origin: Taiwan
- TAA Compliant