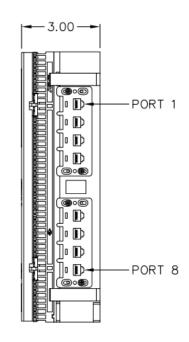

# Preterminated 66 Wiring Block w/12 RJ-11 Jacks 6P4C

## **Features and Benefits**

- Designed for voice, PBX systems, and low voltage telecom equipment.
- Durable and strong high impact flame retardant material.
- Includes 89D mounting bracket for wall mounting.
- Accommodates ICO66BRCLP 66 wiring block bridging clips.
- Removable hinged cover provided.
- Accepts 22-24 AWG.
- Country Of Origin: Taiwan
- TAA Compliant