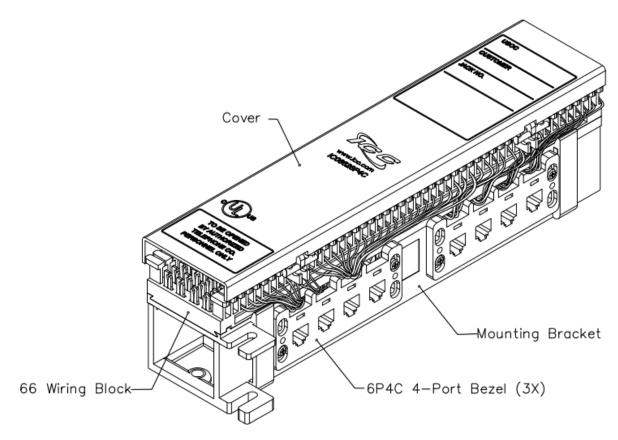

# Preterminated 66 Wiring Block w/12 RJ-11 Jacks 6P4C

## Package Includes:

- A. 6P4C Prewired 66 Wiring Block, 1 pc
- B. 89D Mounting Bracket, 1 pc
- C. 66 Wiring Block Cover, 1 pc

## **Features and Benefits**

- Designed for voice, PBX systems, and low voltage telecom equipment.
- Durable and strong high impact flame retardant material.
- Includes 89D mounting bracket for wall mounting.
- Accommodates ICO66BRCLP 66 wiring block bridging clips.
- Removable hinged cover provided.
- Accepts 22-24 AWG.
- Country Of Origin: Taiwan
- TAA Compliant