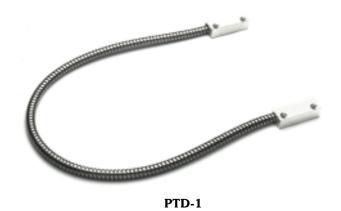

## **Power Transfer Device**

- ◆ 18" Stainless Steel Armored Cable
- ♦ 180° Door Opening
- Metal End Caps & Ferrules
- ◆ Holds Wire Up To .180" Diameter
- ◆ PTD-1-36 Available With 36" Cable

The G.R.I. PTD-1 Power Transfer Device provides a reliable and attractive method for routing the electrical power from the door into the door frame when installing electric mortise locks or other electrical devices.

The PTD-1 comes complete with 18" of armored cable which provides for a 180° door opening. Also, G.R.I. includes metal end caps and ferrules along with all mounting hardware.

The armored cable allows for up to .180" wire diameter.