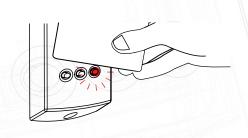

## Wiegand Activation

To enable Wiegand, simply present your activation card to the reader you wish to activate within 2 minutes of power up. The reader LED's will advise you of the success of the activation by displaying a green LED for activation of Wiegand output and red LED for activation of Clock and Data output. To change the reader output again, simply present the card again within 2 minutes of power up.