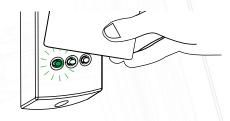

## Wiegand Activation

To enable Wiegand, simply present your activation card to the reader you wish to activate within 2 minutes of power up. The reader LED's will advise you of the success of the activation by displaying a green LED for activation of Wiegand output and red LED for activation of Clock and Data output. To change the reader output again, simply present the card again within 2 minutes of power up.