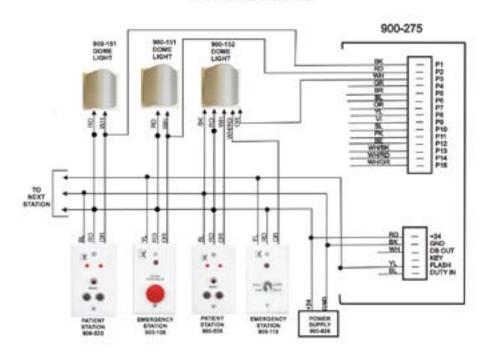

LED indicator with a common buzzer, simple system with flash output or visual indicator with 900-203 control panel for DS-2000 systems.

### Features:

- \* 15 LED indicators
- \* Buzzer with volume control
- \* Plugin connections
- \* Power on indicator
- \* Surface of flush mount
- \* Lamp test

## **Jumpers:**

Buzzer controlled by Point input. Shunt on H9 (1-2) only.

**Buzzer** intermittent

Shunt on H6 (1-2) & Flash Rate select (1-1) slow, (2-2) mid, (3-3) fast. H9 is to be left open.

Mounting:

Flush: 100-828 3 gang box Surface: 100-833 3 gang box

**Power Supply:** 

900-826 24 volts DC 2.5 Amp

Buzzer controlled by duty output from 900-203 control panel. Shunt on H6 (1-2) only.

To activate from lamp test insert small screwdriver through hole above buzzer.

#### TYPICAL WIRING