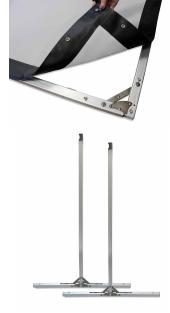

## **Design & Operation**

- · Assembles in minutes with no tools required
- Corner pull-tabs make installation easier
- · Snap-button attachments on material
- Light-weight aluminum square tube construction
- Legs can be adjusted to accommodate various height settings (150"/180" models ONLY)
- · Single-piece frame system unfolds effortlessly
- · Detachable T-legs included
- · Stakes, rope, and support rings included for additional support and stability
- · Soft-padded carrying bag stores entire product for portability
- Optional extension legs (ZOMS2-Legs) increase height by 27" (100"- 135" models) sold separately