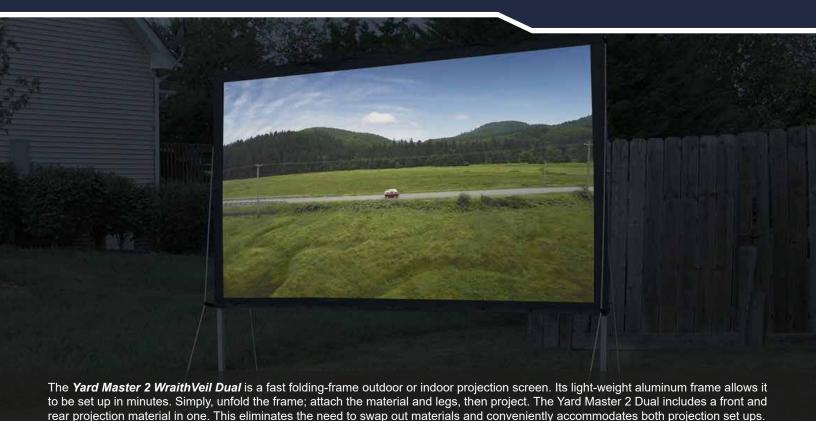

## YARD MASTER 2 WRAITHVEIL DUAL

FRONT AND REAR OUTDOOR/INDOOR PROJECTION SCREEN

## Screen Material

- WraithVeil Dual tensioned front/rear projection material
- · 4K Ultra HD, Active 3D, and HDR Ready
- · Black masking borders enhance picture contrast
- Available in the following diagonal sizes: 100", 120", 135", 150" and 180" in 16:9 format

## **Design & Operation**

- · Assembles in minutes with no tools required
- Corner pull-tabs make installation easier
- · Snap-button attachments on material
- Light-weight aluminum square tube construction
- Legs can be adjusted to accommodate various height settings (150"/180" models ONLY)
- · Single-piece frame system unfolds effortlessly
- · Detachable T-legs included
- · Stakes, rope, and support rings included for additional support and stability
- · Soft-padded carrying bag stores entire product for portability
- Optional extension legs (ZOMS2-Legs) increase height by 27" (100"- 135" models) sold separately