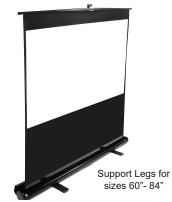

## LARGE VENUE ULTRA-PORTABLE PROJECTION SCREEN

The **ezCinema Series** is a small and large venue ultra-portable projector screen that sets up easy using its detachable telescoping support bar hardware for residential or commercial presentations. It uses Elite Screens' MaxWhite® which provides the widest possible viewer angles with perfect diffusion uniformity while giving precise definition, image color reproduction and black & white contrast.

## **Design and Installation**

- Easy to transport and set up for traveling
- Features a simple telescoping support mechanism for variable height settings
- · Solid rotating floor support feet provides added stability
- · Built-in carrying handle for enhanced mobility
- · Rugged aluminum casing protects the screen
- Optional carrying bags sold seperately for models up to 100" (no optional carrying bags available for 120", 135", and 150" models)