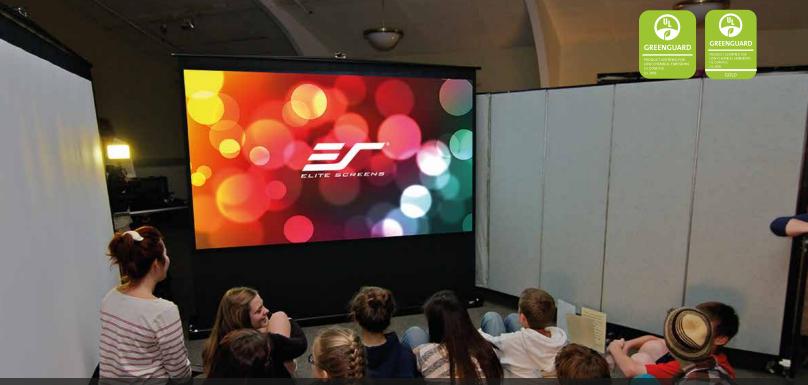

## LARGE VENUE ULTRA-PORTABLE PROJECTION SCREEN

The **ezCinema Series** is a small and large venue ultra-portable projector screen that sets up easy using its detachable telescoping support bar hardware for residential or commercial presentations. It uses Elite Screens' MaxWhite® which provides the widest possible viewer angles with perfect diffusion uniformity while giving precise definition, image color reproduction and black & white contrast.

## **Design and Installation**

- Easy to transport and set up for traveling
- Features a simple telescoping support mechanism for variable height settings
- · Solid rotating floor support feet provides added stability
- · Built-in carrying handle for enhanced mobility
- · Rugged aluminum casing protects the screen
- Optional carrying bags sold seperately for models up to 100" (no optional carrying bags available for 120", 135", and 150" models)

## **Quality & Reliability**

- GREENGUARD® and GREENGUARD® Gold Certified UL 2818
- 2-year Parts & Labor manufacturer's warranty
- 3-year warranty offered through ENR-G program (Education, Non-Profit, Religious and Government)