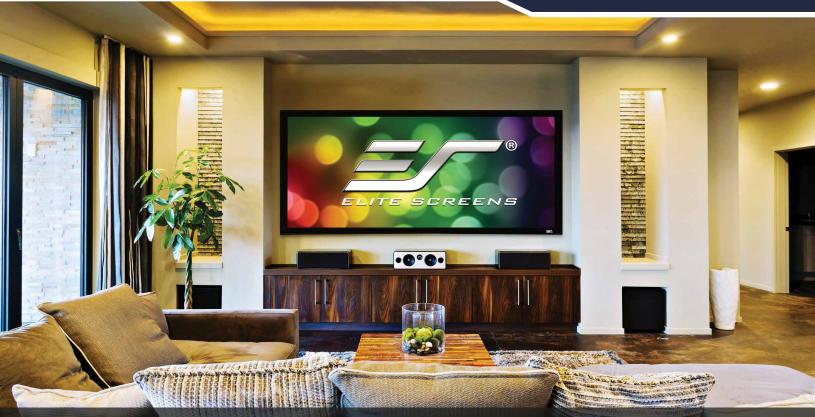

## SABLE FRAME 2

FIXED FRAME PROJECTION SCREEN

The *Sable Frame 2 Series* uses Elite Screens CineWhite® UHD-B 1.3 gain material within a velveteen coated frame. A new design feature for the CineWhite® UHD-B material is a rubber-edge border that makes installation a lot easier and a lot less time consuming. As an added bonus, a new installation kit with sliding wall brackets is included free of charge.

## **Screen Material**

- ISF Certified CineWhite® UHD-B 1.3 Gain front projection material
- · ISF Certified for accurate color reproduction
- Award Winning CineWhite® 1.1 Gain front projection material with full tension uniformity across entire viewing surface
- Black Backing eliminates light penetration
- · Outstanding picture quality at any viewing angle with no compromise in resolution or brightness
- Active 3D, 4K Ultra HD, and HDR Ready
- · Elegant velvet covered frame absorbs projector overshoot and increases picture contrast
- · Compatible with Ultra/Short and Standard throw projectors
- · Available in various sizes and aspect ratios

## **Design & Installation**

- · 2.4" width frame and is velvet coated
- · Split-frame design facilitates lower shipping costs without sacrificing quality
- · Easy to assemble and install in minutes
- · Wall brackets allow screen to slide horizontally for properly centered installation
- Installation kit includes: Woods screws & anchors, Wall Brackets, Screwdriver, Mallet
- 2-Year / 3-Year ENR-G Manufacturer's Warranty by Elite Screens, an ISO9001 manufacturer since 2004