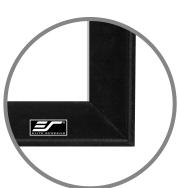

## **Design & Installation**

- · 2.4" width frame and is velvet coated
- · Split-frame design facilitates lower shipping costs without sacrificing quality
- · Easy to assemble and install in minutes
- · Wall brackets allow screen to slide horizontally for properly centered installation
- Installation kit includes: Woods screws & anchors, Wall Brackets, Screwdriver, Mallet
- 2-Year / 3-Year ENR-G Manufacturer's Warranty by Elite Screens, an ISO9001 manufacturer since 2004