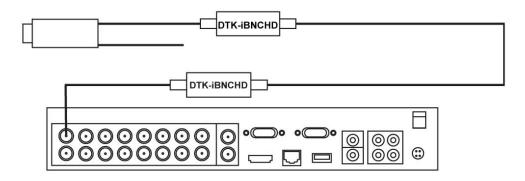

Mechanical Specifications |                                           |
|---------------------------|-------------------------------------------|
| Connection Method:        | BNC (Female) In/Out                       |
| Housing:                  | Aluminum                                  |
| Operating Temperature:    | -40° F - 158° F (-40° C - 70° C)          |
| Dimensions:               | 3.6" L x 1.1" Diameter<br>(91 mm x 28 mm) |
| Weight:                   | 2.5 oz (71 g)                             |

| Quality Standards & Approvals |                          |
|-------------------------------|--------------------------|
| Certifications:               | UL497B                   |
| Warranty:                     | 10 Year Limited Warranty |

## **HD-SDI Camera Wiring Diagram**