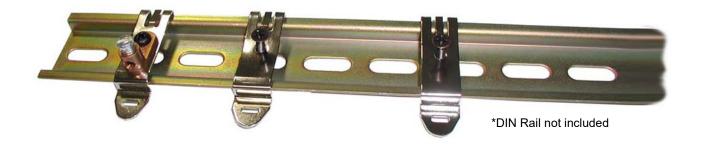

DITEK's DTK-DRK Series DIN Rail Mounting Kits allow integrators and installers to adapt a wide variety of DITEK surge protectors to easily mount on standard 35mm DIN Rails. Each kit includes screw-on adapter clips to easily mount various DITEK surge protectors onto DIN Rail flanges. A grounding lug provided with the DTK-DRK kit allows the surge protectors to ground directly to the rail.

## **DTK-DRK**

Includes two screw-on adapter clips and a ground lug clip allowing surge protectors to ground directly to the rail

## **DTK-DRK2**

Includes two screw-on adapter clips only (no grounding lug clip)