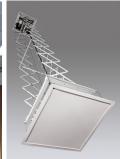

# LIFTS AND MOUNTS Scissor Lift SLX

CEILING MOUNTED/INSTALLED, LOWERED WHEN IN USE

Show Position

The Scissor Lift SLX features three sets of scissors that provide lateral and front-to-back projector stability with a 350-pound lifting capacity that makes it an ideal option for heavier projector applications. The SLX offers longer extension positions for show and service to provide ease of access for projector maintenance. Available with models that vary in maximum lifting capacity and extension to service positions.

Optional accessories such as environmental airspace housing isolates and secures your lift and projector from the space above ceilings.