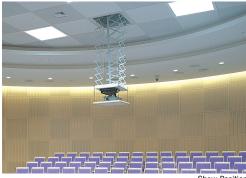

# LIFTS AND MOUNTS Scissor Lift SLX

CEILING MOUNTED/INSTALLED, LOWERED WHEN IN USE

Show Position

The Scissor Lift SLX features three sets of scissors that provide lateral and front-to-back projector stability with a 350-pound lifting capacity that makes it an ideal option for heavier projector applications. The SLX offers longer extension positions for show and service to provide ease of access for projector maintenance. Available with models that vary in maximum lifting capacity and extension to service positions.