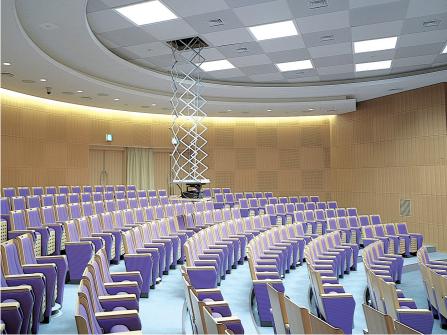

# LIFTS AND MOUNTS Scissor Lift SLX

CEILING MOUNTED/INSTALLED, LOWERED WHEN IN USE

Show Position

The Scissor Lift SLX features three sets of scissors that provide lateral and front-to-back projector stability with a 350-pound lifting capacity that makes it an ideal option for heavier projector applications. The SLX offers longer extension positions for show and service to provide ease of access for projector maintenance. Available with models that vary in maximum lifting capacity and extension to service positions.