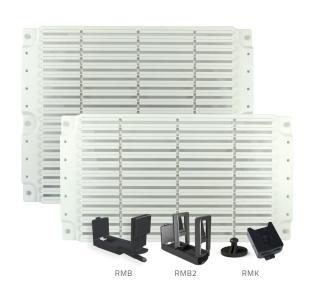

# RMS Rail Mounting System

The durable plate snaps into place quickly via the pushpins while the toolless brackets hold components securely for versatile component configuration.

Available as individual pieces or as a kit.

#### 3. FEATURES & BENEFITS

- Patented plate and bracket system for quick and easy component mounting inside Primex P2100, P3000, P4200, P6300, and PR1500 Media Distribution Enclosures.
- Toolless brackets securely hold modems, ONTs, UPS' and component management accessories.
- Single (RMB), double (RMB2), and keyhole (RMK) brackets to configure and/or stack almost any component.
- Lightweight and easy to install with snap-in pushpins.

#### 4. CONFIGURATIONS

| Part #                                                                        | Description                                                                                                                                                                                                                       |
|-------------------------------------------------------------------------------|-----------------------------------------------------------------------------------------------------------------------------------------------------------------------------------------------------------------------------------|
| 125-1164<br>125-1165<br>125-1213<br>125-1214<br>125-1338                      | RMP - 7″ Rail Mounting Plate (1pc)<br>RMP - 10″ Rail Mounting Plate (1pc)<br>RMB - Rail Mount Bracket (6pc)<br>RMB2 - Dual Rail Mount Bracket (6pc)<br>Rail Mount Keyhole (1pc)                                                   |
| Kits:<br>125-1655<br>125-1656<br>125-1657<br>125-1658<br>125-1659<br>125-1660 | 7" RMP w/RMB2(x2), pushpins (x10)<br>7" RMP w/RMB(x2), pushpins (x10)<br>7" RMP w/RMK(x2), pushpins (x10)<br>10" RMP w/RMB2(x4), pushpins (x10)<br>10" RMP w/RMB(x4), pushpins (x10)<br>10" RMP w/RMB2(x2)/RMK(x2), pushpins(x10) |