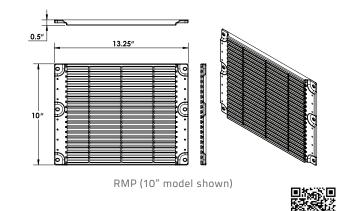

#### 2. DIMENSIONS

H 7" or 10"/ W 13.25"/ D 0.5"

#### RAIL MOUNTING PLATE (RMP)

The RMP combined with mounting brackets offers the quick and easy installation of components.

Di.