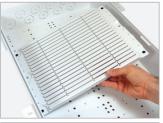

#### RAIL MOUNTING PLATE (RMP)

The RMP combined with mounting brackets offers the quick and easy installation of components.

Di.