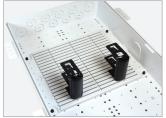

#### 3. FEATURES & BENEFITS

- Patented plate and bracket system for quick and easy component mounting inside Primex P2100, P3000, P4200, P6300, and PR1500 Media Distribution Enclosures.
- Toolless brackets securely hold modems, ONTs, UPS' and component management accessories.
- Single (RMB), double (RMB2), and keyhole (RMK) brackets to configure and/or stack almost any component.
- Lightweight and easy to install with snap-in pushpins.