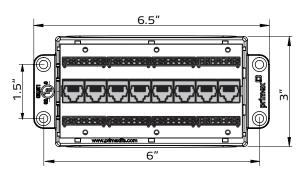

wiring, the modules offer quick and easy front punch down termination.

They extend the networking functionality of the connected home in SFU and MDU applications while providing effective cable management.

#### 2. DIMENSIONS

SIZE: 6.5"L x 3"W x 1.75"H

#### 3. FEATURES & BENEFITS

- Eight RJ45 data input jacks and eight 4-pair 110 IDC's for output provide robust data and voice distribution.
- Easily and securely installed with four push pins.
- Simplified cross connect signal distribution for effective cable management of the connected home.
- Fits Primex Media Panels for structured wiring (P2100, P3000, P4200, P6300).
- Arched mounting bracket allows for cable run access.
- Wiring: 568A/568B
- UL-Listed

## 4. CONFIGURATIONS

Part # Description

125-1035 8-Port Cat6 Data Module