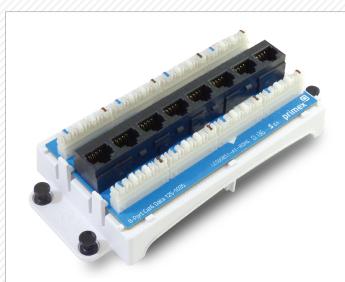

### 1. SUMMARY

The Primex 8-port Cat6 Data Module provides a termination point for simplified cross connect signal distribution from a central location.

Designed to fit in Primex Media Panels for structured wiring, the modules offer quick and easy front punch down termination.

#### 3. FEATURES & BENEFITS

- Eight RJ45 data input jacks and eight 4-pair 110 IDC's for output provide robust data and voice distribution.
- Easily and securely installed with four push pins.
- Simplified cross connect signal distribution for effective cable management of the connected home.
- Fits Primex Media Panels for structured wiring (P2100, P3000, P4200, P6300).
- Arched mounting bracket allows for cable run access.
- Wiring: 568A/568B
- UL-Listed

## 4. CONFIGURATIONS

Part # Description

125-1035 8-Port Cat6 Data Module