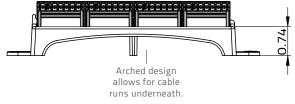

#### 3. FEATURES & BENEFITS

- Eight RJ45 data input jacks and eight 4-pair 110 IDC's for output provide robust data and voice distribution.
- Easily and securely installed with four push pins.
- Simplified cross connect signal distribution for effective cable management of the connected home.
- Fits Primex Media Distribution Hubs for structured wiring (P2100, P3000, P4200, P6300).
- Arched mounting bracket allows for cable run access.
- Wiring: 568A/568B
- UL-Listed