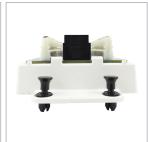

#### 3. FEATURES & BENEFITS

- Eight RJ45 data input jacks and eight 4-pair 110 IDC's for output provide robust data and voice distribution.
- Easily and securely installed with four push pins.
- Simplified cross connect signal distribution for effective cable management of the connected home.
- Fits Primex Media Distribution Hubs for structured wiring (P2100, P3000, P4200, P6300).
- Arched mounting bracket allows for cable run access.
- Wiring: 568A/568B
- UL-Listed