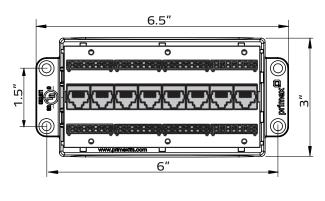

uick and easy front punch down termination.

They extend the networking functionality of the connected home in SFU and MDU applications while providing effective cable management.

#### 2. PRODUCT DIMENSIONS

SIZE: 6.5"L x 3"W x 1.5"H

#### 3. FEATURES & BENEFITS

- Eight RJ45 data input jacks and eight 4-pair 110 IDC's for output provide robust data and voice distribution.
- Easily and securely installed with four push pins.
- Simplified cross connect signal distribution for effective cable management of the connected home.
- Fits Primex Media Distribution Hubs for structured wiring (P2100, P3000, P4200, P6300).
- Arched mounting bracket allows for cable run access.
- Wiring: 568A/568B
- UL-Listed

#### 4. CONFIGURATIONS

Part # Description

125-0986 8-Port Cat5e Data/Voice Module