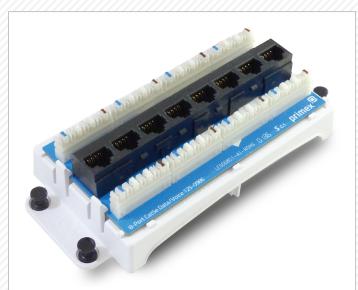

#### 1. PRODUCT SUMMARY

The Primex 8-port Cat5e Data/Voice Module provides a termination point for simplified cross connect signal distribution from a central location.

Designed to fit in Primex Media Distribution Hubs for structured wiring, the modules offer quick and easy front punch down termination.

#### 3. FEATURES & BENEFITS

- Eight RJ45 data input jacks and eight 4-pair 110 IDC's for output provide robust data and voice distribution.
- Easily and securely installed with four push pins.
- Simplified cross connect signal distribution for effective cable management of the connected home.
- Fits Primex Media Distribution Hubs for structured wiring (P2100, P3000, P4200, P6300).
- Arched mounting bracket allows for cable run access.
- Wiring: 568A/568B
- UL-Listed