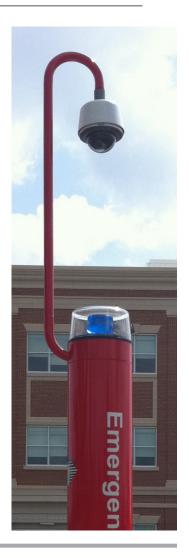

## **Product Description**

The unique design of this pedestal attachment allows you to mount a dome camera device directly above one of Code Blue's industry leading Help Points<sup>\*</sup> and link phone activation to the camera operation for additional surveillance and communication integration.