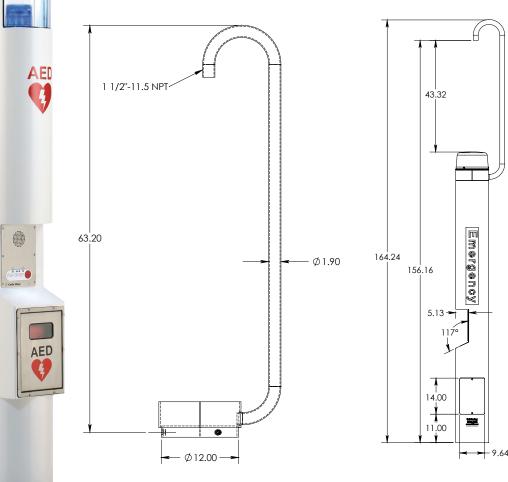

### Dimensions

- Height: 63.20" (160.528 cm)
- Weight: 45 lbs. (20.41 kg)
- Diameter: 12.75" (32.38 cm)
- Material & thickness: 0.25" steel