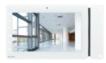

# SINGLE-FAMILY KIT WITH QUADRA AND MAXI. SB SYSTEM

7" MAXI MONITOR. S2 SYSTEM FOR USA

9000H

EX-

| DISPLAY      |     |  |
|--------------|-----|--|
| Touch screen | Yes |  |