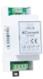

### 1405 DIGITAL EXCHANGE 2 QUADRA INPUTS. S2

Audio/video switching module for audio/video kit systems. For use in systems with a maximum of 2 entrances with Quadra series external unit. Power supply from bus line. Dimensions: 35x90x58mm (2 DIN modules).