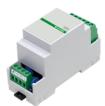

### 1405 DIGITAL EXCHANGE 2 QUADRA INPUTS. S2

Audio/video switching module for audio/video kit systems. For use in systems with a maximum of 2 entrances with Quadra series external unit. Power supply from bus line. Dimensions: 35x90x58mm (2 DIN modules).