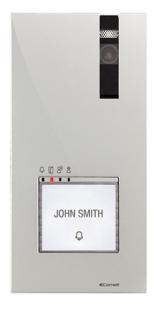

## EX-DSME

#### 2-WIRE QUADRA EXTERNAL UNIT

External Unit with new mechanical push button and call buttons featuring exclusive "Sensitive Touch" technology. Die-cast aluminum cover with a protection degree of IK08. Colour HD camera, 4 indicator LEDs for call sent, door open, audio active, system busy and white LED for illumination. Nameplate holder in versions with 1/2/4 buttons that are programmable. Wall-mounted installation. Expandable up to 4 Panels - Expansion part number EX-DSQE. Only compatible for HFX-7000M, HFX-7000MW, HFX-8000M and HFX-9000M.