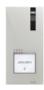

## EX-DSME

#### 2-WIRE QUADRA EXTERNAL UNIT

External Unit with new mechanical push button and call buttons featuring exclusive "Sensitive Touch" technology. Die-cast aluminum cover with a protection degree of IK08. Colour HD camera, 4 indicator LEDs for call sent, door open, audio active, system busy and white LED for illumination. Nameplate holder in versions with 1/2/4 buttons that are programmable. Wall-mounted installation. Expandable up to 4 Panels - Expansion part number EX-DSQE. Only compatible for HFX-7000M, HFX-7000MW, HFX-8000M and HFX-9000M.