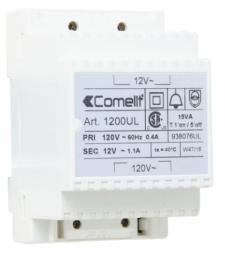

#### 1200UL

# **TRANSFORMER 15VA USA**

Transformer with primary 110V, secondary 12V AC / 15 VA for continuous use. Dimensions: 2.1"x3.7"x2.6". (3 DIN modules).