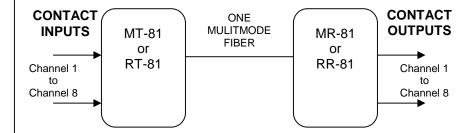

The American Fibertek 81 Series multiplexes 8 channels of dry latching contact closure on one multimode fiber. Both normally open and normally closed out A set of 8 LEDs on the transmitter and the receiver units indicates the channel(s) status. Non-latching relay outputs will will follow the sta

Equipment may be ordered as stand alone modules or rack cards that are mounted in the American Fibertek Card Cage: SR-20/2.

11/2018 vv