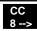

# 8 CHANNEL CONTACT CLOSURE SYSTEM Non-Latching Relays

81-280 SERIES MULTIMODE

The American Fibertek 81 Series multiplexes 8 channels of dry latching contact closure on one multimode fiber. Both normally open and normally closed out A set of 8 LEDs on the transmitter and the receiver units indicates the channel(s) status. Non-latching relay outputs will will follow the sta