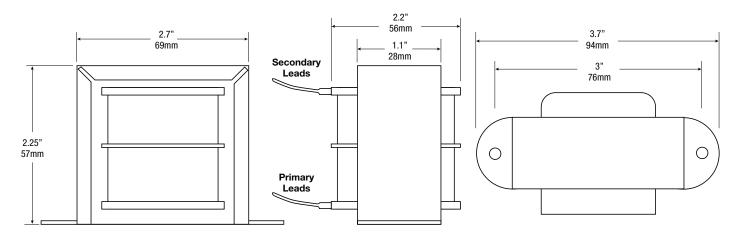

Input | Physical and Environmental

Please see the drawing below for dimensions.

Product Weight 2.2 lbs. (1.0 kg).
Shipping Weight 3.0 lbs. (1.36 kg).

Temperature

Operating 0°C to 49°C (32°F to 120°F). Storage -20°C to 70°C (-4°F to 158°F).

## **Transformer Drawing and Dimensions**