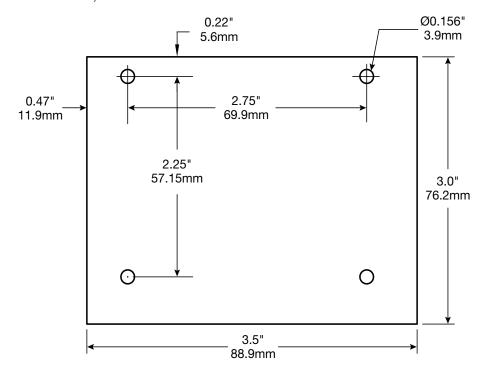

3.5" x 3" x 2" (88.9mm x 76.2mm x 50.8mm).

Product Weight 0.35 lbs. (0.16 kg).

Shipping Weight 0.45 lbs. (0.20 kg).

Temperature

Operating 0°C to 49°C (32°F to 120°F). Storage -20°C to 70°C (-4°F to 158°F).

## Board Dimensions (L x W x H) and Drawing

3.5" x 3" x 2" (88.9mm x 76.2mm x 50.8mm)