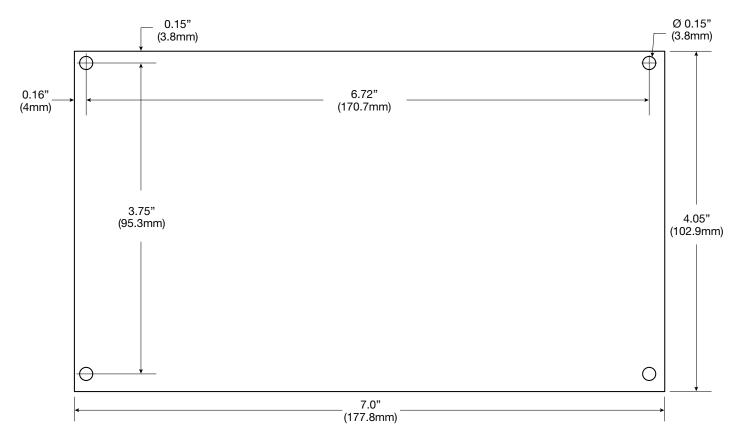

## Board Dimensions (L x W x H) and Drawing

7" x 4.05" x 1.35" (177.8mm x 102.9mm x 34.3mm)