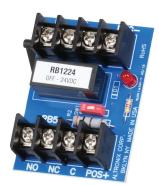

## **RB1224**

Relay Module

## Description

Altronix RB1224 Relay Module can be utilized in many different applications such as: Dry Contact, Line Seizure, Polarity Reversal, Latching Dry Contact, and much more. RB1224 is Snap Track mountable.