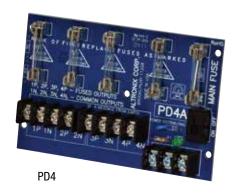

### Description

Altronix PD4 power distribution module is designed to convert a single AC or DC input into four (4) individually fuse protected outputs.

#### Specifications -

Input

Voltage Range 28VAC or 28VDC max., up to 10A.

**Outputs** 

Four (4) fuse protected outputs.

2.5A per output max.

Total output current should not exceed max current rating of

power supply employed.

Fuses are rated @ 3.5A/250V.

Indicators (LED)

DC Output Power LED.

Physical and Environmental

Dimensions (L x W x H)

5.25" x 3.25" x 1" (133.4mm x 82.6mm x 25.4mm). **Product Weight**0.15 lbs. (0.07 kg).

Shipping Weight 0.25 lbs. (0.11 kg).