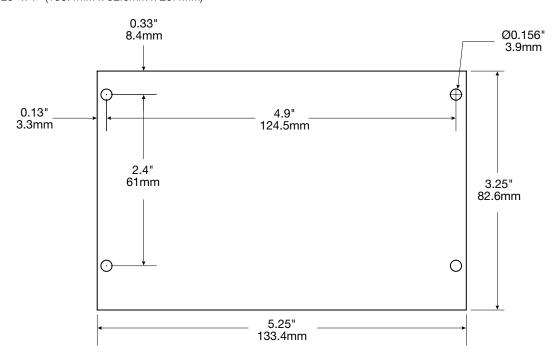

# Board Dimensions (L x W x H) and Drawing

5.25" x 3.25" x 1" (133.4mm x 82.6mm x 25.4mm)