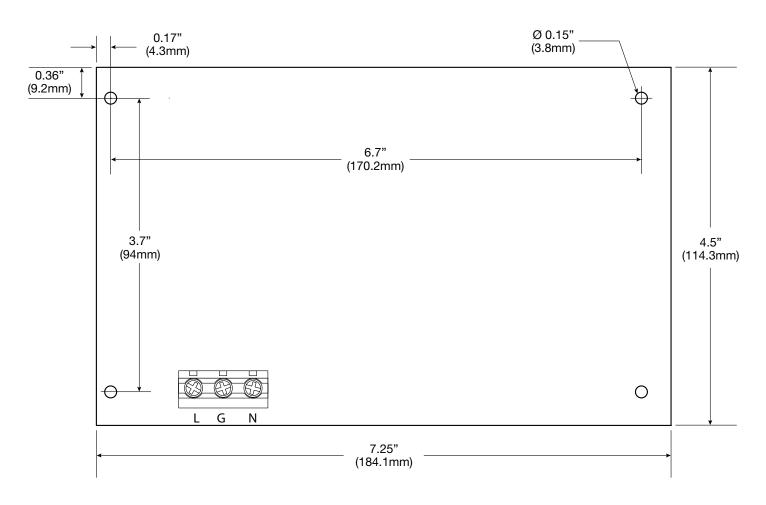

## Board Dimensions (L x W x H) and Drawing

7.25" x 4.5" x 1.75" (184.1mm x 114.3mm x 44.5mm) Mounting Holes' Tolerance: +/- 0.04 in. (1mm).