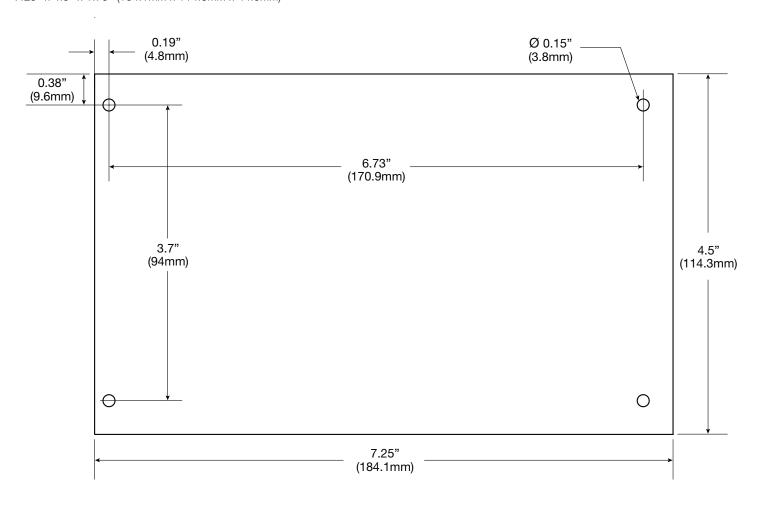

### Board Dimensions (L x W x H) and Drawing

7.25" x 4.5" x 1.75" (184.1mm x 114.3mm x 44.5mm)

7.25" x 4.5" x 1.75" (184.1mm x 114.3mm x 44.5mm).

Product Weight 0.8 lb. (0.36 kg). Shipping Weight 1.04 lb. (0.47 kg).

Temperature

Operating 0°C to 49°C (32°F to 120°F). Storage -20°C to 70°C (-4°F to 158°F).