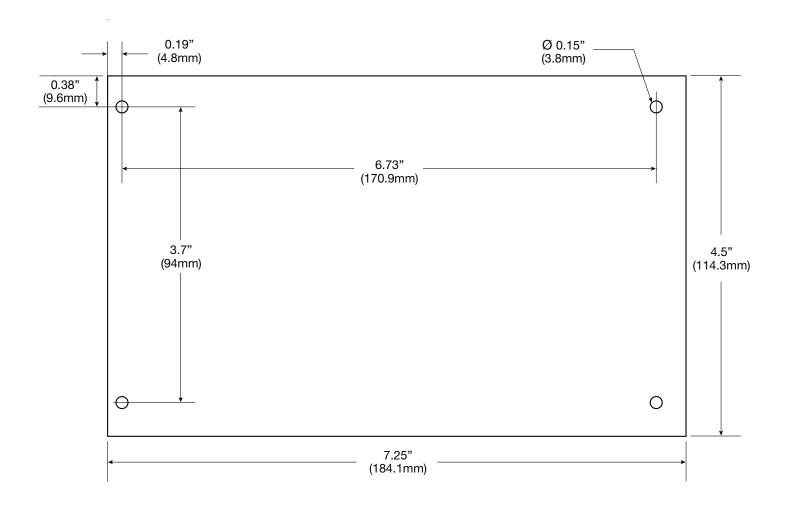

### Board Dimensions (L x W x H) and Drawing

7.25" x 4.5" x 1.75" (184.1mm x 114.3mm x 44.5mm)

Input Input voltage is present.

DC Output Powered.

**Agency Listings** 

CE European Conformity.

Physical and Environmental

Dimensions (L x W x H):

7.25" x 4.5" x 1.75" (184.1mm x 114.3mm x 44.5mm).

Product Weight 0.8 lb. (0.36 kg).
Shipping Weight 1.04 lb. (0.47 kg).