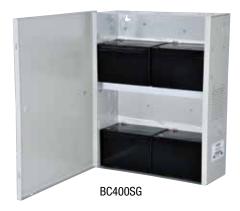

#### Also Available

BC400SG - enclosure with bracket.

#### Capacity

- Fits two (2) 12VDC/12AH batteries.