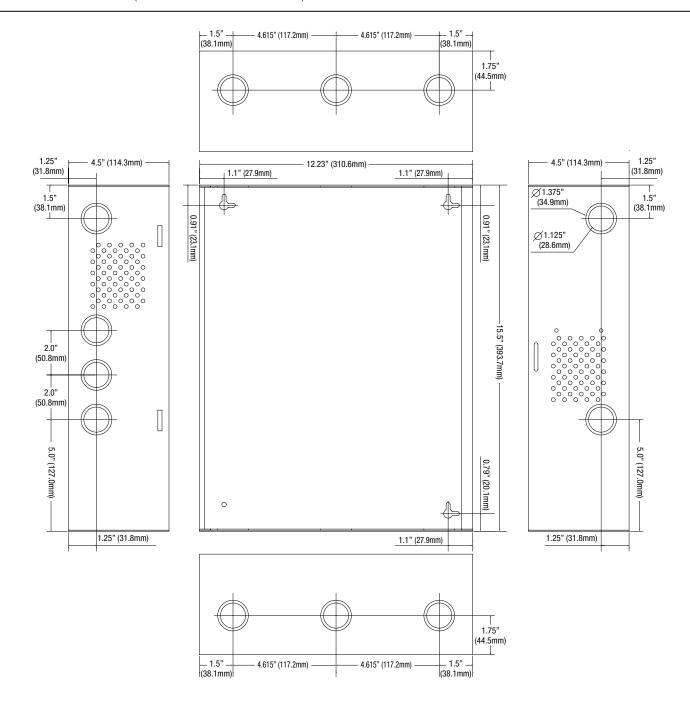

# **BC400**

# Power Supply/Battery Enclosure

## **Dimensions and Drawing**

Dimensions (H x W x D approximate)

15.5" x 12" x 4.5" (393.7mm x 304.8mm x 114.3mm)