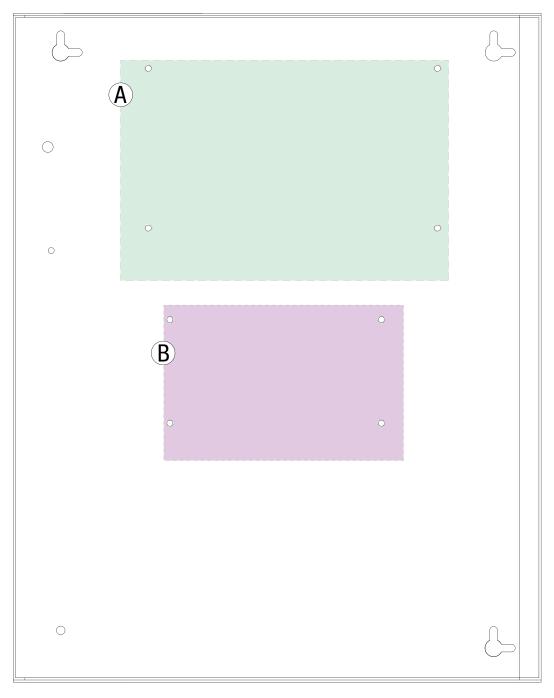

# **Product Position Chart for the Following Models:**

| Altronix Products                                                                                                                                                                                            | Mounting |
|--------------------------------------------------------------------------------------------------------------------------------------------------------------------------------------------------------------|----------|
| ACM8. ACM8CB, ACMS8, ACMS8CB, AL300ULXB, AL400ULXB2, AL600ULXB, AL1012ULXB, AL1024ULXB2, eFlow3NB, eFlow4NB, eFlow6NB, eFlow102NB, eFlow104NB, LINQ8ACM, LINQ8ACMCB, OLS75, OLS120, OLS120D2, OLS180, OLS250 | A        |
| ACM4, ACM4CB, AL175ULB, LINQ8PD, LINQ8PDCB, MOM5, PD4UL, PD4ULCB, PD8UL, PD8ULCB, PDS8, PDS8CB                                                                                                               | B        |