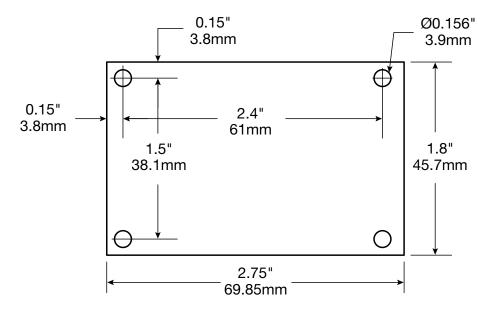

## Board Dimensions (L x W x H) and Drawing

2.75" x 1.8" x 1.1" (69.85mm x 45.7mm x 27.9mm)