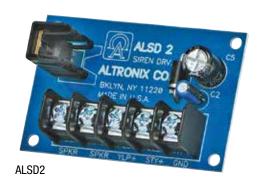

## Description

Altronix ALSD2 is a high output, very low current draw dual channel siren driver. It it designed to work with alarm panels with limited current capability.

## Specifications -

Input

Voltage 6VDC or 12VDC operation.

Current Draw Ranges from 0.3A to 1.22A, depending on

speaker impedance and supply voltage.

Operation

Two (2) channel operation - steady or yelp.

Parallel or series speaker wiring