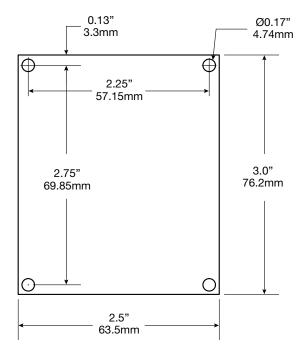

# Board Dimensions (L x W x H) and Drawing

2.5" x 3" x 1.125" (63.5mm x 72.6mm x 28.6mm)