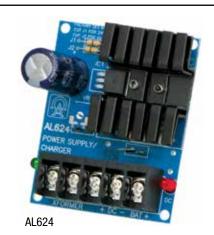

#### **AL624** -

## Linear Power Supply/Charger

### Description

Altronix AL624 power supply/charger converts a low voltage AC input into 6VDC, 12VDC or 24VDC output. This general purpose power supply has a wide range of applications for access control, security, and CCTV system accessories that require additional power.