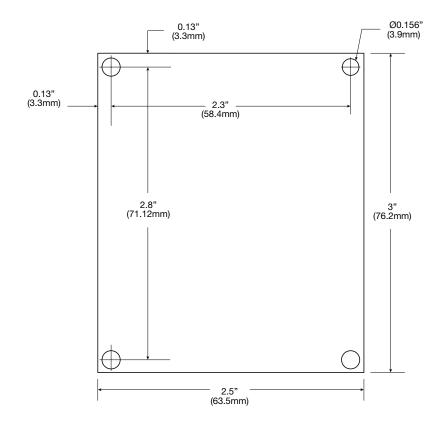

### Board Dimensions (L x W x H) and Drawing

2.5" x 3" x 1.5" (63.5mm x 76.2mm x 38.1mm)

Dimensions (L x W x H)

2.5" x 3" x 1.5" (63.5mm x 76.2mm x 38.1mm).

Product Weight 0.1 lbs. (0.05 kg).
Shipping Weight 0.15 lbs. (0.07 kg).

Temperature

Operating 0°C to 49°C (32°F to 120°F). Storage -20°C to 70°C (-4°F to 158°F).