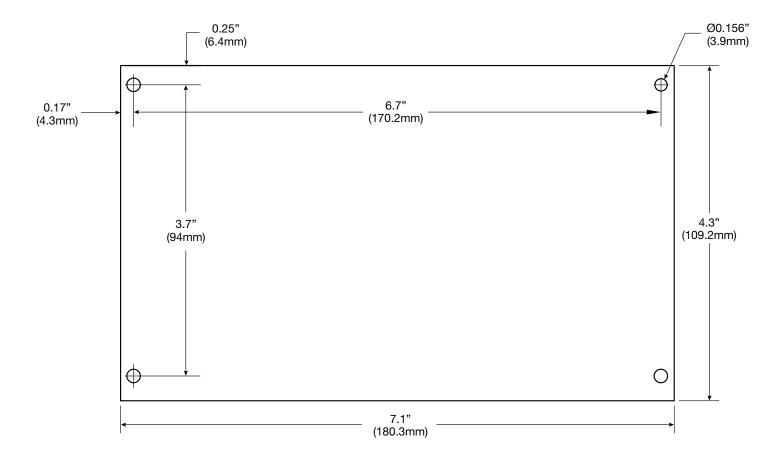

## Board Dimensions (L x W x H) and Drawing

7.1" x 4.3" x 2.3" (180.3 mm x 109.2 mm x 58.4 mm)