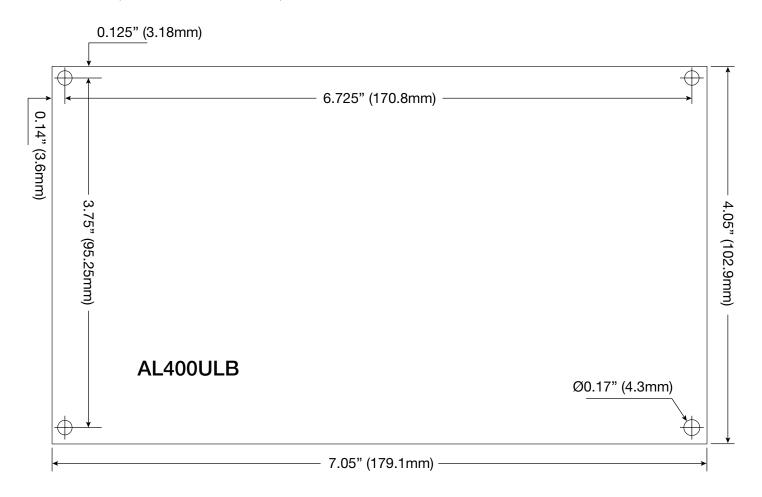

### Board Dimensions (L x W x H) and Drawing

7.05" x 4.05" x 1.6" (179.1 mm x 102.9 mm x 40 mm)