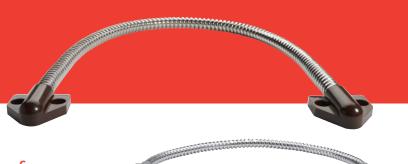

## DL-1, DL-2 Amored Door Loops

18" armored door loop used to transfer low-voltage electrical current from the door frame to the door. Available with either plastic (DL-1) or aluminum alloy (DL-2) end caps. Mounting hardware included.

## **Standard Features**

- 18" long armored door loop
- Mounting hardware included
- End Caps:
  - DL-1: white and brown plastic
  - DL-2: aluminum alloy
- Steel jacket resists abrasion and damage
  - **DL-1**: .250 I.D. steel
  - **DL-2**: rugged .375 I.D steel