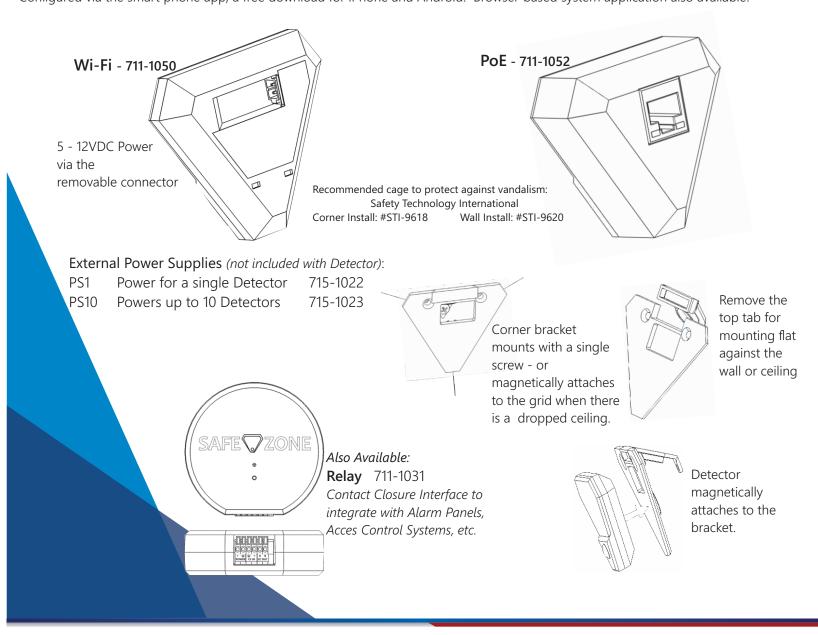

## 

| DIMENSIONS                  | Wi-Fi - 711-1050                     | <b>PoE</b> - 711-1052                |
|-----------------------------|--------------------------------------|--------------------------------------|
| H x W x D                   | 3/4" x 2 5/8" x 2 1/4"               | 1 1/4" x 2 5/8" x 2 1/4"             |
|                             | 19.1 x 66.7 x 57.2 mm                |                                      |
| WEIGHT                      | 0.1 lbs / 5 grams                    | 0.15 lbs / 7 grams                   |
| OPERATING TEMPERATURE RANGE | -10°C to 45°C                        |                                      |
| POWER REQUIREMENT           | 5 - 12VDC, 250mA                     | 802.03af Class 2 Power over Ethernet |
| COVERAGE AREA               | 9000 ft <sup>3</sup> (30x30x10 Room) |                                      |
| WIRELESS COMMUNICATION      | Wi-Fi 802.11, 2.4GHz                 | Bluetooth BLE                        |
|                             | Bluetooth BLE                        |                                      |
| WARRANTY                    | 2 Years from install date            |                                      |
|                             | see warranty for details             |                                      |

**Included:** Gunfire Detector Unit, Power Connector with (WI-Fi Only), corner bracket, mounting screws (2). Configured via the smart phone app, a free download for iPhone and Android. Browser-based system application also available.