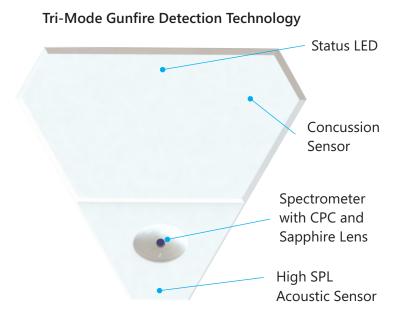

## Save Minutes. Save Lives.

- Precise, Rapid Detection of gunfire
- Automatically alerts Authorities with Critical Information in Seconds
- Facility Map shows location and track of Shooter
- Easy Interface to other systems alarms, access control, mass notification, CCTV, etc. for a complete emergency solution