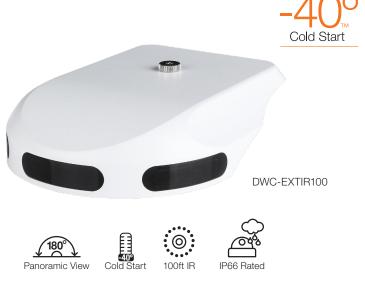

## Summary

The DWC-EXTIR100 is a weather and tamper resistant infra-red (IR) illuminator for DW's MEGApix<sup>®</sup> PANO<sup>™</sup> 6MP three-sensor panoramic bullet cameras. The accessory allows the camera to deliver high-quality monochromatic images in extreme low light environments up to 100ft (30m). The DWC-EXTIR100 is mounted directly to the camera, replacing the sunshield for easy installation. The illuminator is perfect for both indoor and outdoor installations, and can Cold Start at temperatures as low as -40°F (-40°C).

## Features

- 6 high-power LEDs (3x2) 180° view IR illuminator
- Compatible with MEGApix<sup>®</sup> PANO<sup>™</sup> 6MP IP panoramic bullet camera
- · Reliable performance under any lighting conditions
- Cold Start -40°F (-40°C)
- 100ft range IR
- Integrated IR illumination mounted directly to the camera (power provided separately)
- · IP66 certified weather and tamper resistant