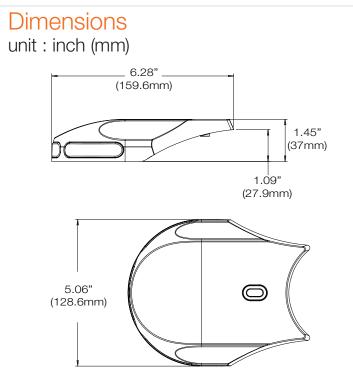

## Specifications

| IMAGE                    |                                                                                |
|--------------------------|--------------------------------------------------------------------------------|
| High power LED           | High power LED X 6ea ( =2 X 3 )                                                |
| Horizontal angle         | 180°                                                                           |
| IR distance              | 100ft                                                                          |
| IR CONT' synchronization | EXTERNAL INPUT_HIGH => LED ON<br>EXTERNAL INPUT_LOW => LED OFF                 |
| Supported cameras        | DWC-PB6M4T - MEGApix® PANO 6MP IP bullet camera                                |
| Operating humidity       | Less than 90% (non-condensing)                                                 |
| Power consumption        | DC12V : Max 11.0W<br>AC24V : Max 11.0W<br>(Note: external power supply needed) |
| Operating temperature    | -40°F ~ 122°F (-40°C ~ 50°C)                                                   |
| IP rating                | IP66 certified weather and tamper resistant                                    |
| Other certifications     | FCC, CE, ROHS                                                                  |
| Power requirements       | DC12V/AC24V dual voltage                                                       |
| Dimensions               | 5.06" x 6.28" x 1.45" (128.6 x 159.6 x 39mm)                                   |