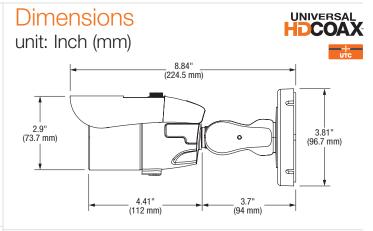

## Specifications

| IMAGE                                 |                                                                                                            |
|---------------------------------------|------------------------------------------------------------------------------------------------------------|
| Image Sensor                          | 2.1MP 1/3" CMOS Sensor                                                                                     |
| Active Pixels                         | 1944 (H) x 1092 (V)                                                                                        |
| Scanning System                       | Progressive Scan                                                                                           |
| Frequency                             | 60Hz / 50Hz                                                                                                |
| Video Output                          | HD-Analog, HD-TVI, HD-CVI 2.1MP 1080p<br>CVBS Analog up to 960H                                            |
| Synchronization                       | Internal                                                                                                   |
| Resolution                            | 1920x1080 (1080p)                                                                                          |
| Minimum Scene Illumination -          | F1.4 (30IRE): 0.03 Lux (Color)                                                                             |
|                                       | F1.4 (30IRE): 0 Lux (B/W)                                                                                  |
| S/N Ratio                             | 55dB                                                                                                       |
| Signal Technology                     | Universal HD over Coax® Technology with HD-Analog,<br>HD-TVI, HD-CVI and all Analog to 960H Signal Support |
| Alarm Output                          | 1 Alarm Output                                                                                             |
| LENS                                  |                                                                                                            |
| Focal Length                          | 2.8 ~ 12mm                                                                                                 |
| Lens Type                             | Varifocal P-Iris Lens                                                                                      |
| IR Distance                           | 100ft                                                                                                      |
| OPERATIONAL                           |                                                                                                            |
| Shutter Speed                         | 1/30(25) - 1/30,000                                                                                        |
| Backlight                             | Off / On                                                                                                   |
| STAR-LIGHT™ (Sense-up)                | Off, x2 - x32                                                                                              |
| Smart DNR™ 3D Digital Noise Reduction | Off / On                                                                                                   |
| Wide Dynamic Range (WDR)              | Off/ On                                                                                                    |
| Wide Dynamic Range dB                 | 100dB                                                                                                      |
| Digital Noise Reduction               | Off, Low, Middle, High                                                                                     |
| White Balance                         | Auto / Auto-Ex / Preset / Manual                                                                           |
| Day and Night                         | Day / Night / Auto                                                                                         |
| Mirror / Flip                         | Yes                                                                                                        |
| Auto Gain Control                     | Max 60dB                                                                                                   |
| Motion Detection                      | Yes                                                                                                        |
| Privacy Zones                         | 16 Privacy Zones                                                                                           |
| Sharpness                             | 0~10                                                                                                       |
| Gamma                                 | 0.45 ~ 0.75                                                                                                |
| RS485 / UTP Built-in                  | PELCO D / PELCO C                                                                                          |
| ENVIRONMENTAL                         |                                                                                                            |
| Operating Temperature                 | -4°F ~ 122°F (-20°C ~ 50°C)                                                                                |
| Operating Humidity                    | Less than 90% (Non-Condensing)                                                                             |
| IP Rating                             | IP66 Certified Weather and Tamper Resistant                                                                |
| Other Certifications                  | FCC, CE, ROHS                                                                                              |
| ELECTRICAL                            |                                                                                                            |
| Power Requirements                    | DC12V / AC24V Dual Voltage                                                                                 |
| Power Consumption                     | DC12V (LED OFF): 3.0W<br>DC12V (LED ON): 4.44W<br>AC24V (LED OFF): 2.7W<br>AC24V (LED OFF): 2.7W           |
| MECHANICAL                            |                                                                                                            |
| Material                              | Aluminum                                                                                                   |
| Dimensions                            | 8.84 x 3.81 in (224.5 x 96.7 mm)                                                                           |
|                                       | 1.65 lbs (748.4 gr)                                                                                        |