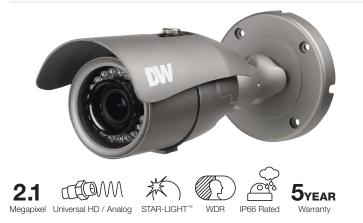

## Summary

STAR-LIGHT<sup>™</sup> 2.1MP Universal HD over COAX<sup>®</sup> cameras deliver crystal clear images and support real-time 30fps HD-Analog, HD-TVI, HD-CVI and all analog signals to 960H. The vandal weather resistant bullet cameras are IP66 rated. STAR-LIGHT<sup>™</sup> Universal HD over COAX<sup>®</sup> cameras are engineered to work with our VMAX A1<sup>™</sup> Universal HD over COAX<sup>®</sup> DVRs using your existing coax infrastructure for a cost-effective, high resolution surveillance solution.

## Features

- Universal HD over Coax<sup>®</sup> Technology with HD-Analog, HD-TVI, HD-CVI and all Analog to 960H Signal Support
- STAR-LIGHT<sup>™</sup> Super Low Light Technology
- 2.1MP 1/3" Image Sensor at Real-time 30fps
- 2.8~12mm Varifocal P-Iris Lens
- True Wide Dynamic Range (WDR)
- OSD Control Via Coaxial (UTC)
- 100' Smart IR™ with Intelligent Camera Sync.
- Smart DNR<sup>™</sup> 3D Digital Noise Reduction
- True Day/Night Mechanical IR Cut Filter
- De-Fog™ Extreme Weather Image Compensation
- Highlight Masking Exposure (HME)
- Auto Sensing 24VAC/12VDC with Line Lock
- Easy Icon Driven OSD Menu with Built-in Joystick
- Programmable Privacy Zones
- Auto Gain Control (AGC)
- Backlight Compensation (BLC)
- Dynamic Range Compressor (DRC) Reveals Low Light Detail
- Auto White Balance (AWB)
- RS-485 Built-in
- IP66 Certified Weather and Tamper Resistant
- 5 Year Warranty